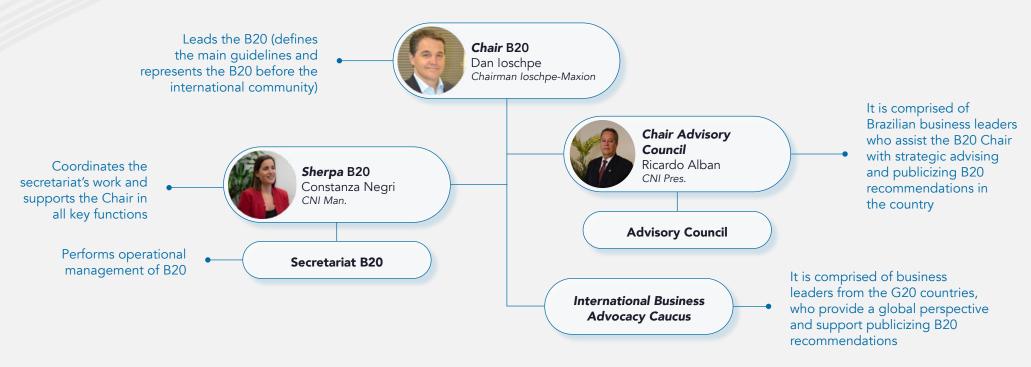

e **global dialogue forum** that connects the business community with G20 governments.

The B20 group involves around **1.100 business** representatives.

The **policy recommendations** prepared by the B20 Brazil task forces will be presented during a plenary in São Paulo.

The **event** will bring together more than 1000 global business leaders, leaders of international organizations, public policy experts and representatives from various sectors of the G20.

The Brazilian National Confederation of Industry (CNI), an entity that represents the Brazilian private sector within the scope of B20, will lead and coordinate B20 Brazil in 2024.

Join us at B20 Brazil!





# The B20 Brazil theme unfolds into 5 central pillars



of global value chains

### Organizational structure of B20 Brazil



#### Task forces and Action council

















### **Advisory Council**



**Ricardo Alban** CNI *President* 



**Bernardo Gradin** GranBio Founder and CEO



**Christian Gebara** Telefonica *CEO* 



**Deborah Stern** Santander *Chairman of the Board* 



**Flavia B. Almeida** Península Participações *President* 



**Guilherme Johannpeter** Gerdau *Chairman* 



**Horácio Lafer Piva** Klabin Board member



Isaac Sidney Febraban President



**Josué Gomes da Silva** Fiesp *President* 



**Luiza Trajano** Magazine Luiza Chairman of the Board



**Luciano Coutinho** Ex-BNDES



Marco Stefanini Stefanini Founder and Global CEO



Pedro Passos Natura Founder and Board member



**Pedro Wongtschowski** Board member



**Rafael Lucchesi** CNI *Director* 



**Reinaldo Fiorini** McKin